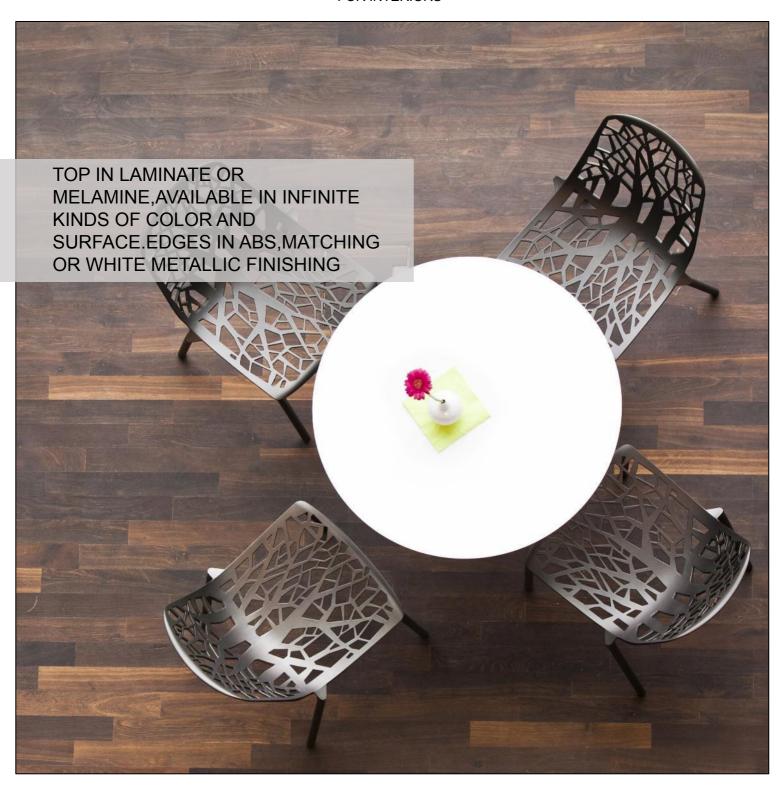

# **BASIC**

FOR INTERIORS

Via dell'Artigianato 12 20835 Muggiò MB 039 2782103 www.fabema.it

Antibacterial (on request)

Possible predisposition according to drawing with bushings for assembly

ON LAMINATES AND MELAMINE ARE AVAILABLE, ON REQUEST, INFINITE KINDS OF COLOR AND FINISHING