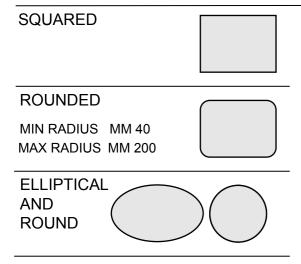

# **BASIC**

FOR INTERIORS

Via dell'Artigianato 12 20835 Muggiò MB 039 2782103 www.fabema.it

Antibacterial (on request)

Possible predisposition according to drawing with bushings for assembly

ON LAMINATES AND MELAMINE ARE AVAILABLE, ON REQUEST, INFINITE KINDS OF COLOR AND FINISHING