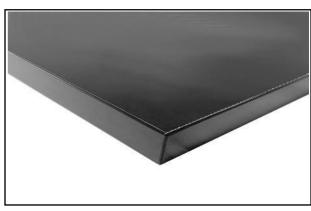

LAMINATED TOP + ABS EDGE **MELAMINE TOP + ABS EDGE** 

**CLEAR FINISHING CLEAR FINISHING** 

> MAGNOLIA FA2911

**BIANCO** FA0401

**BIANCO** 

LUCIDO FA9490

**BIANCO** 

ULTRAMATT FA0751

**GRIGIO CH** FA1141

LAMINATED TOP + ABS EDGE DARK FINISHING

**MELAMINE TOP + ABS EDGE DARK FINISHING** 

**ANTRACITE** FA0978

NERO FA3522 NERO LUCIDO FA3522

THICKNESS: 20/24/27/30/40/50\* (boxed) **THICKNESS: 18/25/50\* (boxed)** 

THICKNESS: 20/24/27/30/40/50\* (boxed)

**THICKNESS: 18/25/50\* (boxed)** 

# LAMINATED TOP + ABS EDGE **MELAMINE TOP + ABS EDGE**

**WOOD FINISHING WOOD FINISHING** 

THICKNESS: 20/24/27/30/40/50\* (boxed) **THICKNESS: 19/25/50\* (boxed)** 

NOCE FA0825

**ROVERE 7** 

FA1014

**ROVERE NAT** NODI FA3755 TAGLIO SEGA FA1001

**GRIGIO MEDIO** FA7144

ROVERE TINTO ROVERE TINTO **GRIGIO** SCURO FA6544

LAMINATED TOP + ABS EDGE **MELAMINE TOP + ABS EDGE** 

FIN. MATERICI FIN. MATERICI

THICKNESS: 20/24/27/30/40/50\* (boxed) **THICKNESS: 19/25/50\* (boxed)** 

**CEMENTO** FA7044

CORTEN FA8934

FERRO FA9934

### LAMINATED TOP + ABS EDGE POLISHED MERBLE FINISHING

FA0643

FA6743

#### LAMINATED TOP + ABS EDGE

#### FIN. SOFT TOUCH

## THICKNESS: 20/24/27/30/40/50\* (boxed)

FA8328