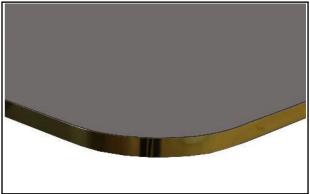

#### **ABS EDGE**

FIN. METAL

CROMO SATIN

OTTONE SATIN RAME SATIN

STEEL BLUE

**CROMO SPAZZOLATO** LUCIDO

LUCIDO