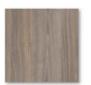

#### LAMINATED TOP + ABS EDGE WOOD FIN.

THICKNESS: 20/24/27/30/40/50\* (boxed)

NOCE FA0825

**ROVERE 7** NODI FA3755

**ROVERE NAT** TAGLIO SEGA FA1001

**ROVERE SB** FA1014

**GRIGIO MEDIO** FA7144

ROVERE TINTO ROVERE TINTO **GRIGIO** SCURO FA6544