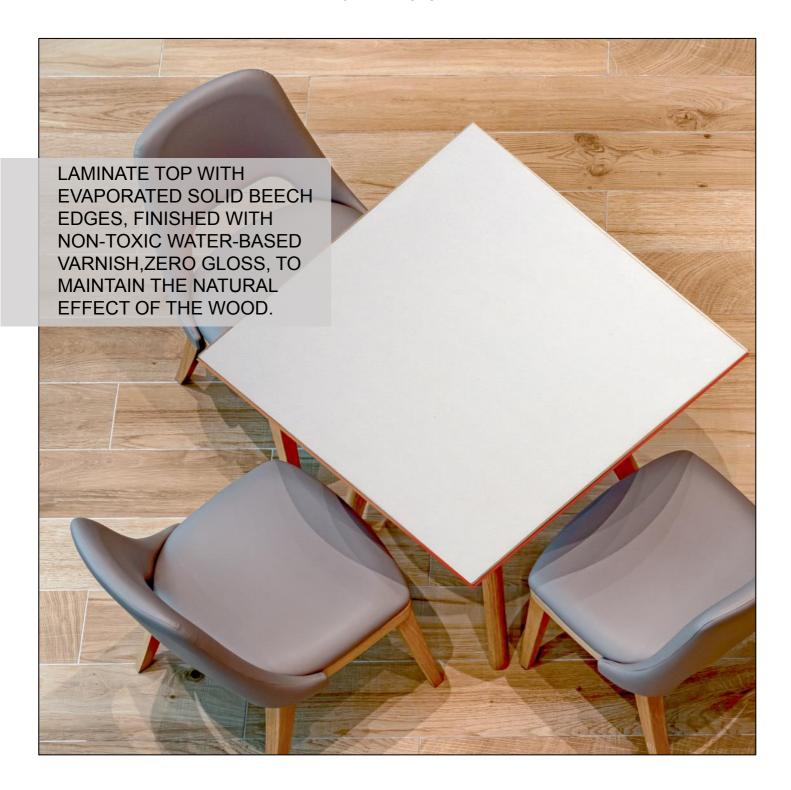

# **LAYER**

## FOR INTERIORS





Via dell'Artigianato 12 20835 Muggiò MB 039 2782103 www.fabema.it

THICKNESS: 20/24/27/30/40/50\* (boxed)



On Laminates and Melamine-faced, infinite variations of color amd finish are available upo request.



LAMINATED TOP + ABS EDGE DARK FIN.



#### LAMINATED TOP + ABS EDGE WOOD FIN.

THICKNESS: 20/24/27/30/40/50\* (boxed)



NOCE FA0825



**ROVERE 7** NODI FA3755



**ROVERE NAT** TAGLIO SEGA FA1001



**ROVERE SB** FA1014



**GRIGIO MEDIO** FA7144



ROVERE TINTO ROVERE TINTO **GRIGIO** SCURO FA6544

# LAMINATED TOP + ABS EDGE MATERIALS FIN. (MATERICI)



**CEMENTO** FA7044



CORTEN FA8934



FERRO FA9934

### LAMINATED TOP + ABS EDGE

**GLOSSY MARBLE FIN.** 

THIKNESS: 20/24/27/30/40/50\* (boxed)

THICKNESS: 20/24/27/30/40/50\* (boxed)



FA0643



FA6743

#### LAMINATED TOP