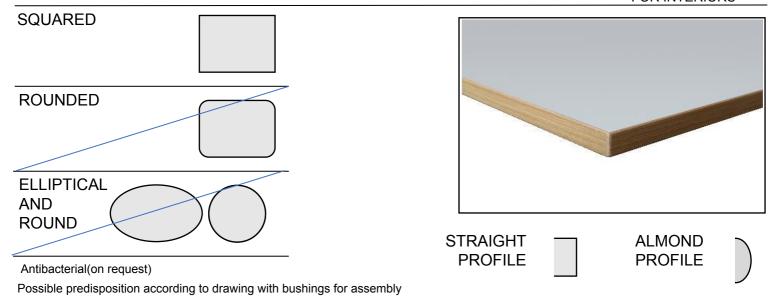

# **LAYER**

## FOR INTERIORS

Via dell'Artigianato 12 20835 Muggiò MB 039 2782103 www.fabema.it

THICKNESS: 20/24/27/30/40/50\* (boxed)

On Laminates and Melamine-faced, infinite variations of color amd finish are available upo request.