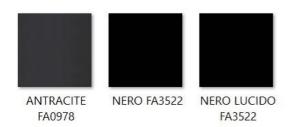

## LAMINATED TOP + ABS EDGE WOOD FIN.

NOCE FA0825

**ROVERE NAT** TAGLIO SEGA FA1001

FA1014

ROVERE TINTO ROVERE TINTO **GRIGIO MEDIO** FA7144

GRIGIO SCURO FA6544

LAMINATED TOP + ABS EDGE MATERIALS FIN. (MATERICI) THICKNESS: 20/24/27/30/40/50\* (boxed)

LAMINATED TOP + ABS EDGE

GLOSSY MARBLE FIN.

THICKNESS: 20/24/27/30/40/50\* (boxed)

FA0643

FA6743

LAMINATED TOP + ABS EDGE SOFT TOUCH FIN.

THICKNESS: 20/24/27/30/40/50\* (boxed)

NORDIC