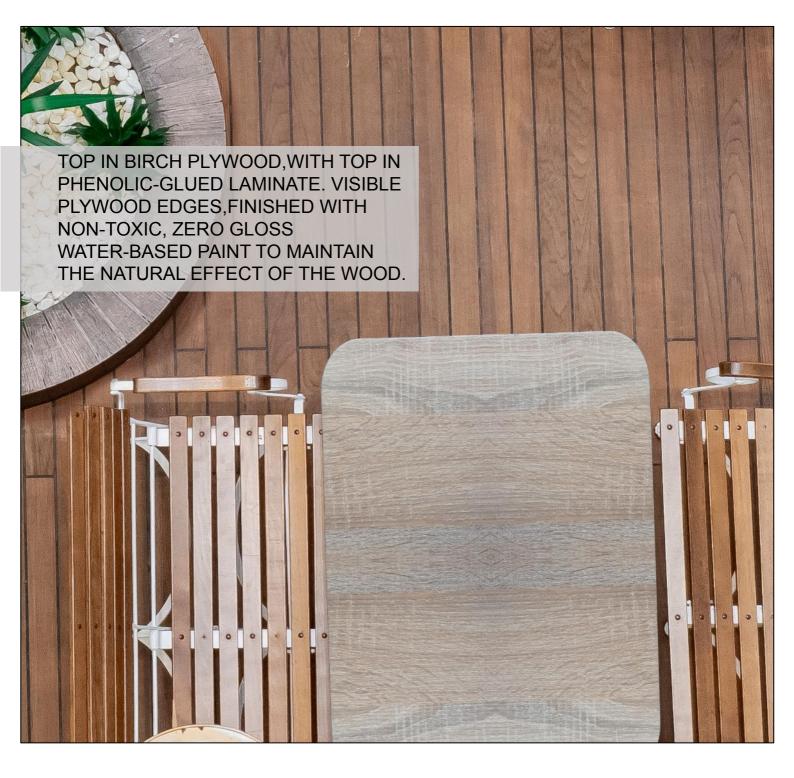

## NORDIC

FOR INTERIORS





Via dell'Artigianato 12 20835 Muggiò MB 039 2782103 www.fabema.it

## MAXIMUM FORMAT mm. 1500 x 2500





On Laminates and Melamine-faced, infinite variations of color and finishing are available upon request.



LAMINATED TOP + ABS EDGE DARK FIN.



THICKNESS: 20/24/27/30/40/50\* (boxed)

## LAMINATED TOP + ABS EDGE WOOD FIN.



NOCE FA0825



**ROVERE NAT** TAGLIO SEGA FA1001



FA1014

ROVERE TINTO ROVERE TINTO **GRIGIO MEDIO** FA7144

GRIGIO SCURO FA6544

LAMINATED TOP + ABS EDGE MATERIALS FIN. (MATERICI) THICKNESS: 20/24/27/30/40/50\* (boxed)



LAMINATED TOP + ABS EDGE

GLOSSY MARBLE FIN.

THICKNESS: 20/24/27/30/40/50\* (boxed)



FA0643



FA6743

LAMINATED TOP + ABS EDGE SOFT TOUCH FIN.

THICKNESS: 20/24/27/30/40/50\* (boxed)





NORDIC

FOR INTERIORS