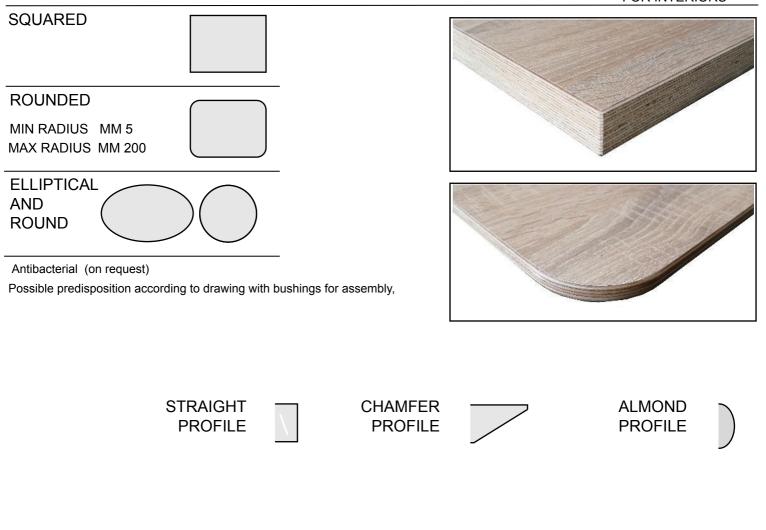

## MAXIMUM FORMAT mm. 1500 x 2500

On Laminates and Melamine-faced, infinite variations of color and finishing are available upon request.

LAMINATED TOP + ABS EDGE DARK FIN.

THICKNESS: 20/24/27/30/40/50\* (boxed)

## LAMINATED TOP + ABS EDGE WOOD FIN.

NOCE FA0825

**ROVERE NAT** TAGLIO SEGA FA1001

FA1014

ROVERE TINTO ROVERE TINTO **GRIGIO MEDIO** FA7144

GRIGIO SCURO FA6544

LAMINATED TOP + ABS EDGE MATERIALS FIN. (MATERICI) THICKNESS: 20/24/27/30/40/50\* (boxed)

LAMINATED TOP + ABS EDGE

GLOSSY MARBLE FIN.

THICKNESS: 20/24/27/30/40/50\* (boxed)

FA0643

FA6743

LAMINATED TOP + ABS EDGE SOFT TOUCH FIN.

THICKNESS: 20/24/27/30/40/50\* (boxed)

NORDIC