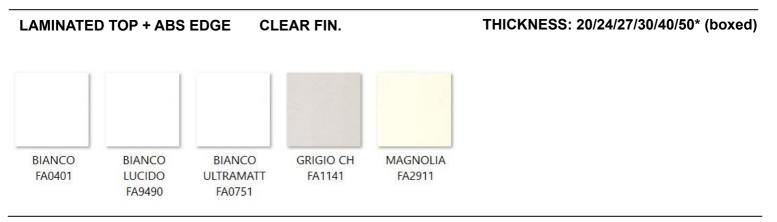

## MAXIMUM FORMAT mm. 1500 x 2500

On Laminates and Melamine-faced, infinite variations of color and finishing are available upon request.

LAMINATED TOP + ABS EDGE DARK FIN.

THICKNESS: 20/24/27/30/40/50\* (boxed)

## LAMINATED TOP + ABS EDGE WOOD FIN.

NOCE FA0825

**ROVERE NAT** TAGLIO SEGA FA1001

FA1014

ROVERE TINTO ROVERE TINTO **GRIGIO MEDIO** FA7144

GRIGIO SCURO FA6544

LAMINATED TOP + ABS EDGE MATERIALS FIN. (MATERICI) THICKNESS: 20/24/27/30/40/50\* (boxed)

LAMINATED TOP + ABS EDGE

GLOSSY MARBLE FIN.

THICKNESS: 20/24/27/30/40/50\* (boxed)

FA0643

FA6743

LAMINATED TOP + ABS EDGE SOFT TOUCH FIN.

THICKNESS: 20/24/27/30/40/50\* (boxed)

NORDIC