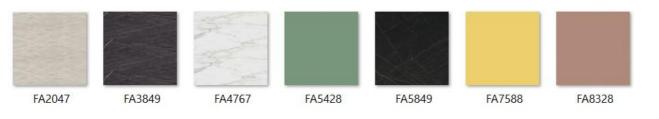

LAMINATED TOP + ABS EDGE

GLOSSY MARBLE FIN.

THICKNESS: 20/24/27/30/40/50\* (boxed)

FA0643

FA6743

LAMINATED TOP + ABS EDGE SOFT TOUCH FIN.

THICKNESS: 20/24/27/30/40/50\* (boxed)

NORDIC