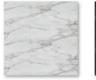

LAMINATED TOP + ABS EDGE

GLOSSY MARBLE FIN.

THICKNESS: 20/24/27/30/40/50\* (boxed)

FA0643

FA6743

LAMINATED TOP + ABS EDGE SOFT TOUCH FIN.

THICKNESS: 20/24/27/30/40/50\* (boxed)

NORDIC