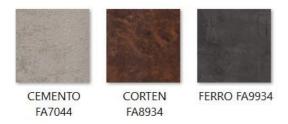

## LAMINATED TOP + ABS EDGE WOOD FIN.

NOCE FA0825

**ROVERE NAT** TAGLIO SEGA FA1001

FA1014

ROVERE TINTO ROVERE TINTO **GRIGIO MEDIO** FA7144

GRIGIO SCURO FA6544

LAMINATED TOP + ABS EDGE MATERIALS FIN. (MATERICI) THICKNESS: 20/24/27/30/40/50\* (boxed)