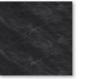

LAMINATED TOP + ABS EDGE

GLOSSY MARBLE FIN.

THICKNESS: 20/24/27/30/40/50\* (boxed)

FA0643

FA6743

LAMINATED TOP + ABS EDGE SOFT TOUCH FIN.

THICKNESS: 20/24/27/30/40/50\* (boxed)

NORDIC